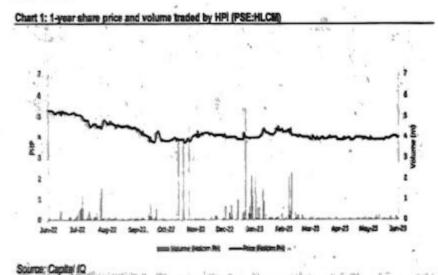

| 2023<br>2 <sup>nd</sup> Quarter<br>1 <sup>st</sup> Quarter<br>2022<br>4 <sup>th</sup> Quarter<br>3 <sup>rd</sup> Quarter<br>2 <sup>nd</sup> Quarter<br>1 <sup>st</sup> Quarter<br>2021<br>4 <sup>th</sup> Quarter<br>3 <sup>rd</sup> Quarter<br>2 <sup>nd</sup> Quarter | High<br>4.13<br>4.59<br>High<br>4.40<br>5.28<br>5.75<br>6.29<br>High<br>6.50<br>7.67<br>6.98<br>7.50 | Low<br>3.80<br>3.85<br>Low<br>3.73<br>3.72<br>5.00<br>5.20<br>Low<br>5.01<br>6.12<br>5.34<br>5.00 |
|-------------------------------------------------------------------------------------------------------------------------------------------------------------------------------------------------------------------------------------------------------------------------|------------------------------------------------------------------------------------------------------|---------------------------------------------------------------------------------------------------|
| 2 <sup>nd</sup> Quarter<br>1 <sup>st</sup> Quarter                                                                                                                                                                                                                      | 6.98<br>7.50                                                                                         | 5.34<br>5.00                                                                                      |
|                                                                                                                                                                                                                                                                         |                                                                                                      |                                                                                                   |

Subject to compliance with the foregoing regulatory requirements, the Tender Offer Price for the Tender Offer Shares has been set by the Bidder as follows:

Common Shares: ₱5.33 per share

The Tender Offer Price represents a 37.70% premium over the last closing share price of the Common Shares on <u>29</u> June 2023 of ₱3.87, <u>and a 29.06% premium over the 1-Year VWAP of ₱4.13.</u>