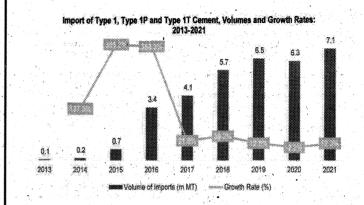

ed and outstanding common stock.

For purposes of our valuation analysis, we have considered the 30-day, 80-day, 90-day, 6-month, and 1-year volume weighted average price ("WWAP") of HPI as of the Last Pradicable Date.

1.1.4. Historical Book Value analysis

We have computed the book value of the HPI as the sum of total common equily and non-controlling interest of the company using audited financial statements as of 31 December 2022 and unaudited financial statements as of 31 March 2023.

Valuation of HPI 2.

Despite healthy growing production capacity, due to the strong growth in market demand, the volume of imported Type 1. Type 1P and Type 1T Cement has surged even during the 2019 to 2021 period when safeguard tariffs were put in place by the Department of Trade and Industry ("DTI").







2013 2014 2015 2016 2017 2018 2019 2020 2021 2022 2023E 2024F 2025F

Sources: Retail Price Survey of Commodities for the Generation of Consumer Price Index, Philippine Statistics Authority ING forecast

After years of low inflation. Consumer Price Index ("CPI") has climbed in the Philippines to a high of 5.8% in 2022 on top of rising fuel and commodity prices as well as food supply shortages in the country. In response to rising inflationary pressures, the BSP raised its policy rate nine times between March 2022 and March 2023 bring up policy rates from a low of 2.0% to 6.25%. At the time of the writing of this report, inflation has shown signs of slowing down but not yet reducing to the point that the BSP has elected to keep its policy rate hanged since March 2023.

Interest rates h