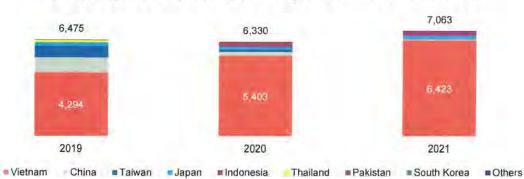

2022, the TC did impose antidumping tariffs on imported cement from Vietnam for five years. In its Final Report dated 11 October 2022, the TC found positive margins of dumping of as high as 23.07% for Type 1 and 23.33% for Type 1P cement. It was further determined by the TC that approximately 67% of Type 1 and Type 1P cement imports from Vietnam were dumped in the Philippines during the period from July 2019 to December 2020, despite safeguard tariff measures being in place.

Vietnam accounts for a significant share of imported cement in the Philippines with imports growing at a CAGR of 4.4% from 2019-2021 and contributed the largest share (91%) of Type 1 and Type 1P cement imports to the Philippines with 6.4m MT as of 2021.

Holcim Philippines, Inc. Fairness Opinion and Valuation Report



# Country Suppliers of Imported Type 1 and Type 1P Cement (Thousands MT)

Sources: Republic of the Philippines Tariff Commission; Global Cement; New Runs

According to a March 2023 report from Global Cement, the Vietnam Cement Association urged the government to stop issuing licenses for the construction of new cement plants as Vietnamese production capacity was expected to reach 121m MTPY, 188% of the estimated domestic consumption of 64.3m MTPY.

Despite the imposition of anti-dumping tariffs on imported cement from Vietnam, we expect that the overcapacity situation in Vietnam, combined with the lifting of safeguard tariffs for cement imported from other countries, as well as the high inflation and interest rate environment, will moderate growth for Philippine cement producers in the s