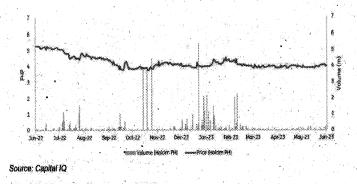

| 2023<br>2 <sup>nd</sup> Quarter<br>1 <sup>st</sup> Quarter<br>2022<br>4 <sup>th</sup> Quarter<br>3 <sup>rd</sup> Quarter<br>2 <sup>nd</sup> Quarter<br>1 <sup>st</sup> Quarter<br>2021<br>4 <sup>th</sup> Quarter<br>3 <sup>rd</sup> Quarter<br>2 <sup>nd</sup> Quarter | High<br>4.13<br>4.59<br>High<br>4.40<br>5.28<br>5.75<br>6.29<br>High<br>6.50<br>7.67<br>6.98<br>7.50 | Low<br>3.80<br>3.85<br>Low<br>3.73<br>3.72<br>5.00<br>5.20<br>Low<br>5.01<br>6.12<br>5.34<br>5.00 |
|-------------------------------------------------------------------------------------------------------------------------------------------------------------------------------------------------------------------------------------------------------------------------|------------------------------------------------------------------------------------------------------|---------------------------------------------------------------------------------------------------|
| 2 <sup>nd</sup> Quarter<br>1 <sup>st</sup> Quarter                                                                                                                                                                                                                      | 6.98<br>7.50                                                                                         | 5.34<br>5.00                                                                                      |
|                                                                                                                                                                                                                                                                         |                                                                                                      |                                                                                                   |

Subject to compliance with the foregoing regulatory requirements, the Tender Offer Price for the Tender Offer Shares has been set by the Bidder as follows:

Common Shares: ₱5.33 per share

The Tender Offer Price represents a 37.70% premium over the last closing share price of the Common Shares on <u>29</u> June 2023 of ₱3.87, <u>and a 29.06% premium over the 1-Year VWAP of ₱4.13.</u>