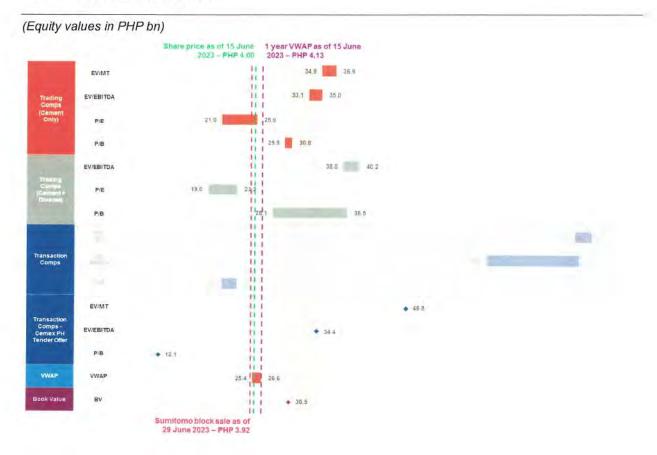

Company at a price supported by a fairness opinion provided by an independent financial advisor or equivalent third party ("**IFA**") in accordance with SEC's Rule 19.2.6 of the Implementing Rules and Regulations of the Securities Regulation Code. The Bidder has engaged ING Bank N.V., Manila Branch as IFA to conduct an equity valuation study and evaluate the fairness of the share value of the Common Shares in relation to this Tender Offer (the "**Fairness Opinion Report**"). The Fairness Opinion Report is included in this Tender Offer Statement as Exhibit G and indicates that the range of values of the Common Shares that is fair from a financial point of view as well as the methodology used. The Fairness Opinion Report indicates a range of ₱4.73 to ₱5.33 per Common Share. In arriving at the valuation range, the IFA considered the 31 March 2022 total equity value of the Company as the low end, while the high-end was the implied value of the Company based on the implied enterprise value to EBITDA multiple of the Cemex Holdings Philippines Inc. tender offer in January 2023, according to the Fairness Opinion Report.

As of 27 June 2023, the closing price of HLCM prior to the announcement of the proposed tender offer was ₱3.94 per Common Share. The valuation range represents a premium of 20% to 35% over the closing price as of 27 June 2023. The difference between the valuation range versus the market price of the common shares may be attributable to several factors discussed in Sections 2.2 to 2.7 of the Fairness Opinion Report.

### The Tender Offer Price is the highest end of the price range indicated in the Fairness Opinion Report.

- 17. Section 2(d) of the PSE's Voluntary Delisting Rules provides that the minimum Tender Offer Price shall be the higher of: (A) the highest valuation based on the Fairness Opinion Report; or (B) the volume weighted average price of the Tender Offer Shares ("VWAP") for one year immediately preceding the date of posting of the Company's disclosure of the Board of Directors' approval of the Company's delisting from the PSE. The VWAP is calculated by dividing the total value of shares traded during the relevant period, by the total number of shares traded during that period, excluding block trades. <u>The VWAP for the year immediately preceding 30 June 2023 ("1-year VWAP"), the date of disclosure of the approval of the Company's Board of Directors of the Company's delisting from the PSE is ₱4.13, and was derived from the datasets of Capital IQ.</u>
- 18. The Tender Offer Price does not include taxes and charges that shareholders participating in the Tender Offer (each a "**Tendering Shareholder**") will incur, which shall be for the Tendering Shareholder's account. In the event that a Tendering Shareholder elects to receive the proceeds via bank transfer, outgoing and incoming remittance charges may be imposed by the relevant banks. The Bidder shall not cover any costs of remittance of the proceeds of tendered shares, apart from the outgoing charges imposed by the Tender Offer Agent (as defined below). After deducting customary selling charges, the net Tender Offer Price will be paid to the Tendering Shareholder as provided below.

| 2023<br>2 <sup>nd</sup> Quarter<br>1 <sup>st</sup> Quarter<br>2022<br>4 <sup>th</sup> Quarter<br>3 <sup>rd</sup> Quarter<br>2 <sup>nd</sup> Quarter<br>1 <sup>st</sup> Quarter<br>2021<br>4 <sup>th</sup> Quarter<br>3 <sup>rd</sup> Quarter<br>2 <sup>nd</sup> Quarter | High<br>4.13<br>4.59<br>High<br>4.40<br>5.28<br>5.75<br>6.29<br>High<br>6.50<br>7.67<br>6.98<br>7.50 | Low<br>3.80<br>3.85<br>Low<br>3.73<br>3.72<br>5.00<br>5.20<br>Low<br>5.01<br>6.12<br>5.34<br>5.00 |
|-------------------------------------------------------------------------------------------------------------------------------------------------------------------------------------------------------------------------------------------------------------------------|------------------------------------------------------------------------------------------------------|---------------------------------------------------------------------------------------------------|
| 2 <sup>nd</sup> Quarter<br>1 <sup>st</sup> Quarter                                                                                                                                                                                                                      | 6.98<br>7.50                                                                                         | 5.34<br>5.00                                                                                      |
|                                                                                                                                                                                                                                                                         |                                                                                                      |                                                                                                   |

Subject to compliance with the foregoing regulatory requirements, the Tender Offer Price for the Tender Offer Shares has been set by the Bidder as follows:

Common Shares: ₱5.33 per share

The Tender Offer Price represents a 37.70% premium over the last closing share price of the Common Shares on <u>29</u> June 2023 of ₱3.87, <u>and a 29.06% premium over the 1-Year VWAP of ₱4.13.</u>