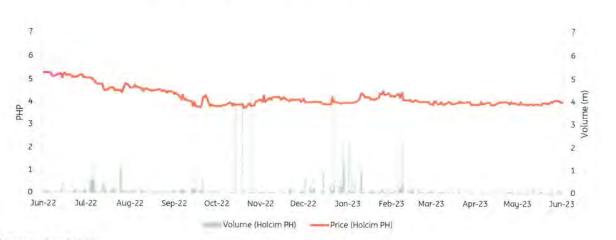

19. The Common Shares are presently listed and traded on the Main Board of the PSE under the symbol "HLCM". The high and low transacted prices of the Common Shares for each quarterly period<sup>1</sup> during the past two years are as follows:

| 2023<br>2 <sup>nd</sup> Quarter<br>1 <sup>st</sup> Quarter<br>2022<br>4 <sup>th</sup> Quarter<br>3 <sup>rd</sup> Quarter<br>2 <sup>nd</sup> Quarter<br>1 <sup>st</sup> Quarter<br>2021<br>4 <sup>th</sup> Quarter<br>3 <sup>rd</sup> Quarter<br>2 <sup>nd</sup> Quarter | High<br>4.13<br>4.59<br>High<br>4.40<br>5.28<br>5.75<br>6.29<br>High<br>6.50<br>7.67<br>6.98<br>7.50 | Low<br>3.80<br>3.85<br>Low<br>3.73<br>3.72<br>5.00<br>5.20<br>Low<br>5.01<br>6.12<br>5.34<br>5.00 |
|-------------------------------------------------------------------------------------------------------------------------------------------------------------------------------------------------------------------------------------------------------------------------|------------------------------------------------------------------------------------------------------|---------------------------------------------------------------------------------------------------|
| 2 <sup>nd</sup> Quarter<br>1 <sup>st</sup> Quarter                                                                                                                                                                                                                      | 6.98<br>7.50                                                                                         | 5.34<br>5.00                                                                                      |
|                                                                                                                                                                                                                                                                         |                                                                                                      |                                                                                                   |

Subject to compliance with the foregoing regulatory requirements, the Tender Offer Price for the Tender Offer Shares has been set by the Bidder as follows:

Common Shares: ₱5.33 per share

The Tender Offer Price represents a 37.70% premium over the last closing share price of the Common Shares on <u>29</u> June 2023 of ₱3.87, <u>and a 29.06% premium over the 1-Year VWAP of ₱4.13.</u>