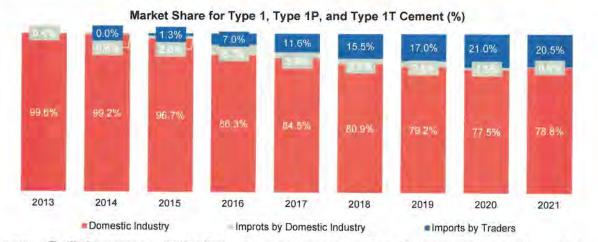

d from 86% in 2017 to 82% in 2019 as imports of cement by traders captured most of the increase in demand.

In October 2022, with the expiration of the safeguard duty, DTI announced that it would not be extending the safeguard measures despite Cement Manufacturers Association of the Philippines, Inc.'s ("**CeMAP**") petition for an extension. The TC explained that during the period under review from 2019 to 2021, the domestic cement industry maintained its market standing, increased its mill capacities, stabilized its manufacturing costs, and improved its profitability. CeMAP argues that the non-extension jeopardizes the industry's efforts to maintain operations during the pandemic and was necessary for adjustment plans to be completed for the industry to be ready for global competition.



Sources: Tariff Commission, BOC-EIEDs, Consolidated submissions of APO, Solid, Republic, Holcim, Northern and Eagle

## Note:

(1) 2021 values not adding up to 100% due to rounding off

Furthermore, the TC explained that imported cement would promote healthy competition in the market and would force the local industry to continue upgrading its technology and manufacturing facilities to compete. The removal of the extension would also increase entry of interested market players and provide consumers with competitive prices.

While the safeguard measures imposed in 2019 were not extended in October 2022, the TC did impose antidumping tariffs on imported cement from Vietnam for five years. In its Final Report dated 11 October 2022, the TC found positive margins of dumping of as high as 23.0