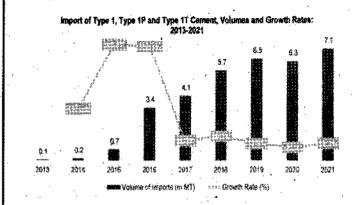

ed and outstanding common stock.

For pusposes of our valuation smallysis, we have considered the 30-day, 60-day, 60-day, 6-month, and 1-year volume weighted average price ("WWAP") of HP1 as of the Last Pradicable Date.

1.1.4. Historical Book Value analysis

We have computed the book value of the HPI as the sum of total common equily and non-controlling interest of the company using audited financial statements as of 31 December 2022 and unaudited financial sistements as of 31 March 2023.

Valuation of HPI 2

Despite healthy growing production capacity, due to the strong growth in market demand, the volume of imported Type 1, Type 1P and Type 1T Cement has surged event during the 2019 to 2021 genes when safeguard tariffs were put in place by the Department of Trade and Industry ("DTP").



Sources: Terriff Commission, BOC-EIEDs





2013 2014 2015 2016 2017 2018 2019 2020 2021 2022 2023E 2024F 2025F

Sources: Retail Price Survey of Commodifies for the Generation of Consumer Price Index, Philippine Statistics

After years of low inflation, Consumer Price Index ("CPT") has climbed in the Philippines to a high of 5.8% in 2022 on top of rising fuel and commodity prices as well as food supply shortages in the country. In response to rising inflationary pressures, the BSP raised its policy rate nine times between March 2022 and March 2023 bring up policy rates from a low of 2.0% to 6.25%. At the linie of the writing of this report, inflation has shown signs of slowing down but not yet reducing to the point that the BSP has elected to keep its policy rate hanged since March 2023.