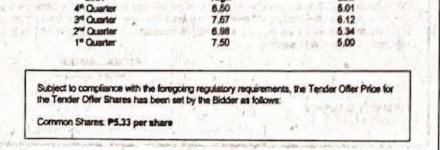

19. The Common Shares are presently listed and traded on the Main Board of the PSE under the symbol "HLCM". The high and low transacted prices of the Common Shares for each quarterly period<sup>1</sup> during the past two years are as follows:

| 2023                    | High | Low  |
|-------------------------|------|------|
| 2 <sup>nd</sup> Quarter | 4.13 | 3.80 |
| 1 <sup>st</sup> Quarter | 4.59 | 3.85 |
| 2022                    | High | Low  |
| 4 <sup>th</sup> Quarter | 4.40 | 3.73 |
| 3 <sup>rd</sup> Quarter | 5.28 | 3.72 |
| 2 <sup>nd</sup> Quarter | 5.75 | 5.00 |
| 1 <sup>st</sup> Quarter | 6.29 | 5.20 |
| 2021                    | High | Low  |
| 4 <sup>th</sup> Quarter | 6.50 | 5.01 |
| 3 <sup>rd</sup> Quarter | 7.67 | 6.12 |
| 2 <sup>nd</sup> Quarter | 6.98 | 5.34 |
| 1 <sup>st</sup> Quarter | 7.50 | 5.00 |

Subject to compliance with the foregoing regulatory requirements, the Tender Offer Price for the Tender Offer Shares has been set by the Bidder as follows:

Common Shares: ₱5.33 per share

The Tender Offer Price represents a 37.70% premium over the last closing share price of the Common Shares on 29 June 2023 of ₱3.87, and a 29.06% premium over the 1-Year VWAP of ₱4.13.