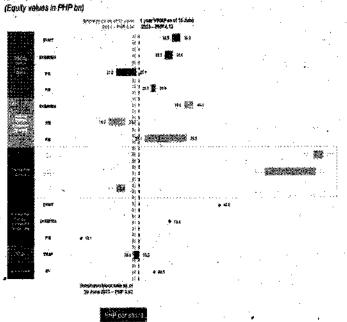

# **Tender Offer Price**

- 15. The Tender Offer is being made at the price per Common Share (the "**Tender Offer Price**") to be determined as follows:
- 16. Section 2(d) of the Amended PSE Voluntary Delisting Rules requires that the Bidder make a tender offer for all the remaining equity securities to all the remaining stockholders of the Company at a price supported by a fairness opinion provided by an independent financial advisor or equivalent third party ("IFA") in accordance with SEC's Rule 19.2.6 of the Implementing Rules and Regulations of the Securities Regulation Code. The Bidder has engaged ING Bank N.V., Manila Branch as IFA to conduct an equity valuation study and evaluate the fairness of the share value of the Common Shares in relation to this Tender Offer (the "Fairness Opinion Report"). The Fairness Opinion Report is included in this Tender Offer Statement as Exhibit G and indicates that the range of values of the Common Shares that is fair from a financial point of view as well as the methodology used. The Fairness Opinion Report indicates a range of ₱4.73 to ₱5.33 per Common Share. In arriving at the valuation range, the IFA considered the 31 March 2022 total equity value of the Company as the low end, while the high-end was the implied value of the Company based on the implied enterprise value to EBITDA multiple of the Cemex Holdings Philippines Inc. tender offer in January 2023, according to the Fairness Opinion Report.

As of 27 June 2023, the closing price of HLCM prior to the announcement of the proposed tender offer was  $\mathbb{P}3.94$  per Common Share. The valuation range represents a premium of 20% to 35% over the closing price as of 27 June 2023. The difference between the valuation range versus the market price of the common shares may be attributable to several factors discussed in Sections 2.2 to 2.7 of the Fairness Opinion Report.

The Tender Offer Price is the highest end of the price range indicated in the Fairness Opinion Report.

- 17. Section 2(d) of the PSE's Voluntary Delisting Rules provides that the minimum Tender Offer Price shall be the higher of: (A) the highest valuation based on the Fairness Opinion Report; or (B) the volume weighted average price of the Tender Offer Shares ("**VWAP**") for one year immediately preceding the date of posting of the Company's disclosure of the Board of Directors' approval of the Company's delisting from the PSE. The VWAP is calculated by dividing the total value of shares traded during the relevant period, by the total number of shares traded during that period, excluding block trades. The VWAP for the year immediately preceding 30 June 2023 ("1-year VWAP"), the date of disclosure of the approval of the Company's Board of Directors of the Company's delisting from the PSE is ₱4.13, and was derived from the datasets of Capital IQ.
- 18. The Tender Offer Price does not include taxes and charges that shareholders participating in the Tender Offer (each a "**Tendering Shareholder**") will incur, which shall be for the Tendering Shareholder's account. In the event that a Tendering Shareholder elects to receive the proceeds via bank transfer, outgoing and incoming remittance charges may be imposed by the relevant banks. The Bidder shall not cover any costs of remittance of the proceeds of tendered shares, apart from the outgoing charges imposed by the Tender Offer Agent (as defined below). After deducting customary selling charges, the net Tender Offer Price will be paid to the Tendering Shareholder as provided below.

Subject to compliance with the foregoing regulatory requirements, the Tender Offer Price for the Tender Offer Shares has been set by the Bidder as follows:

Common Shares: ₱5.33 per share

The Tender Offer Price represents a 37.70% premium over the last closing share price of the Common Shares on 29 June 2023 of ₱3.87, and a 29.06% premium over the 1-Year VWAP of ₱4.13.