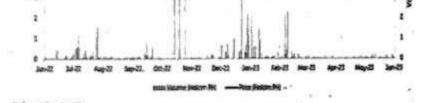

19. The Common Shares are presently listed and traded on the Main Board of the PSE under the symbol "HLCM". The high and low transacted prices of the Common Shares for each quarterly period<sup>1</sup> during the past two years are as follows:

| 2023                    | High | Low  |
|-------------------------|------|------|
| 2 <sup>nd</sup> Quarter | 4.13 | 3.80 |
| 1 <sup>st</sup> Quarter | 4.59 | 3.85 |
| 2022                    | High | Low  |
| 4 <sup>th</sup> Quarter | 4.40 | 3.73 |
| 3 <sup>rd</sup> Quarter | 5.28 | 3.72 |
| 2 <sup>nd</sup> Quarter | 5.75 | 5.00 |
| 1 <sup>st</sup> Quarter | 6.29 | 5.20 |
| 2021                    | High | Low  |
| 4 <sup>th</sup> Quarter | 6.50 | 5.01 |
| 3 <sup>rd</sup> Quarter | 7.67 | 6.12 |
| 2 <sup>nd</sup> Quarter | 6.98 | 5.34 |
| 1 <sup>st</sup> Quarter | 7.50 | 5.00 |

Subject to compliance with the foregoing regulatory requirements, the Tender Offer Price for the Tender Offer Shares has been set by the Bidder as follows:

Common Shares: ₱5.33 per share

The Tender Offer Price represents a 37.70% premium over the last closing share price of the Common Shares on 29 June 2023 of ₱3.87, and a 29.06% premium over the 1-Year VWAP of ₱4.13.