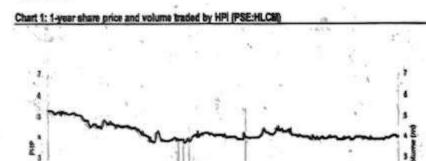

19. The Common Shares are presently listed and traded on the Main Board of the PSE under the symbol "HLCM". The high and low transacted prices of the Common Shares for each quarterly period<sup>1</sup> during the past two years are as follows:

| 2023                    | High | Low  |
|-------------------------|------|------|
| 2 <sup>nd</sup> Quarter | 4.13 | 3.80 |
| 1 <sup>st</sup> Quarter | 4.59 | 3.85 |
| 2022                    | High | Low  |
| 4 <sup>th</sup> Quarter | 4.40 | 3.73 |
| 3 <sup>rd</sup> Quarter | 5.28 | 3.72 |
| 2 <sup>nd</sup> Quarter | 5.75 | 5.00 |
| 1 <sup>st</sup> Quarter | 6.29 | 5.20 |
| 2021                    | High | Low  |
| 4 <sup>th</sup> Quarter | 6.50 | 5.01 |
| 3 <sup>rd</sup> Quarter | 7.67 | 6.12 |
| 2 <sup>nd</sup> Quarter | 6.98 | 5.34 |
| 1 <sup>st</sup> Quarter | 7.50 | 5.00 |

Subject to compliance with the foregoing regulatory requirements, the Tender Offer Price for the Tender Offer Shares has been set by the Bidder as follows:

Common Shares: ₱5.33 per share

The Tender Offer Price represents a 37.70% premium over the last closing share price of the Common Shares on 29 June 2023 of ₱3.87, and a 29.06% premium over the 1-Year VWAP of ₱4.13.