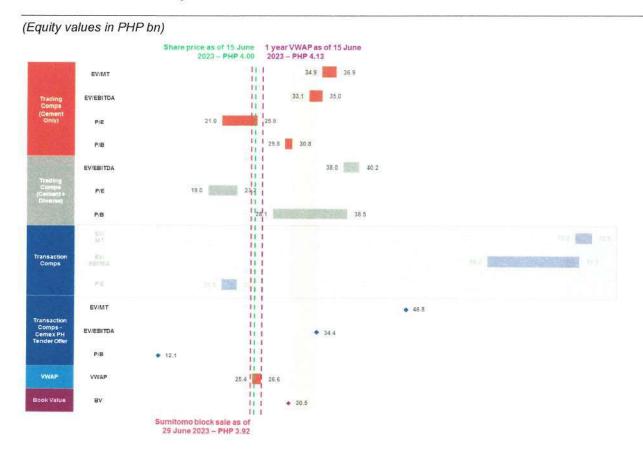

# **Tender Offer Price**

- 15. The Tender Offer is being made at the price per Common Share (the "**Tender Offer Price**") to be determined as follows:
- 16. Section 2(d) of the Amended PSE Voluntary Delisting Rules requires that the Bidder make a tender offer for all the remaining equity securities to all the remaining stockholders of the Company at a price supported by a fairness opinion provided by an independent financial advisor or equivalent third party ("IFA") in accordance with SEC's Rule 19.2.6 of the Implementing Rules and Regulations of the Securities Regulation Code. The Bidder has engaged ING Bank N.V., Manila Branch as IFA to conduct an equity valuation study and evaluate the fairness of the share value of the Common Shares in relation to this Tender Offer (the "Fairness Opinion Report"). The Fairness Opinion Report is included in this Tender Offer Statement as Exhibit G and indicates that the range of values of the Common Shares that is fair from a financial point of view as well as the methodology used. The Fairness Opinion Report indicates a range of ₱4.73 to ₱5.33 per Common Share. In arriving at the valuation range, the IFA considered the 31 March 2022 total equity value of the Company as the low end, while the high-end was the implied value of the Company based on the implied enterprise value to EBITDA multiple of the Cemex Holdings Philippines Inc. tender offer in January 2023, according to the Fairness Opinion Report.

As of 27 June 2023, the closing price of HLCM prior to the announcement of the proposed tender offer was  $\mathbb{P}3.94$  per Common Share. The valuation range represents a premium of 20% to 35% over the closing price as of 27 June 2023. The difference between the valuation range versus the market price of the common shares may be attributable to several factors discussed in Sections 2.2 to 2.7 of the Fairness Opinion Report.

The Tender Offer Price is the highest end of the price range indicated in the Fairness Opinion Report.

- 17. Section 2(d) of the PSE's Voluntary Delisting Rules provides that the minimum Tender Offer Price shall be the higher of: (A) the highest valuation based on the Fairness Opinion Report; or (B) the volume weighted average price of the Tender Offer Shares ("**VWAP**") for one year immediately preceding the date of posting of the Company's disclosure of the Board of Directors' approval of the Company's delisting from the PSE. The VWAP is calculated by dividing the total value of shares traded during the relevant period, by the total number of shares traded during that period, excluding block trades. The VWAP for the year immediately preceding 30 June 2023 ("1-year VWAP"), the date of disclosure of the approval of the Company's Board of Directors of the Company's delisting from the PSE is ₱4.13, and was derived from the datasets of Capital IQ.
- 18. The Tender Offer Price does not include taxes and charges that shareholders participating in the Tender Offer (each a "**Tendering Shareholder**") will incur, which shall be for the Tendering Shareholder's account. In the event that a Tendering Shareholder elects to receive the proceeds via bank transfer, outgoing and incoming remittance charges may be imposed by the relevant banks. The Bidder shall not cover any costs of remittance of the proceeds of tendered shares, apart from the outgoing charges imposed by the Tender Offer Agent (as defined below). After deducting customary selling charges, the net Tender Offer Price will be paid to the Tendering Shareholder as provided below.

Subject to compliance with the foregoing regulatory requirements, the Tender Offer Price for the Tender Offer Shares has been set by the Bidder as follows:

Common Shares: ₱5.33 per share

The Tender Offer Price represents a 37.70% premium over the last closing share price of the Common Shares on 29 June 2023 of ₱3.87, and a 29.06% premium over the 1-Year VWAP of ₱4.13.