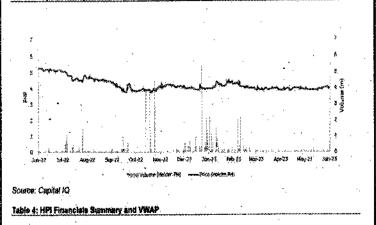

Subject to compliance with the foregoing regulatory requirements, the Tender Offer Price for the Tender Offer Shares has been set by the Bidder as follows:

Common Shares: ₱5.33 per share

The Tender Offer Price represents a 37.70% premium over the last closing share price of the Common Shares on 29 June 2023 of ₱3.87, and a 29.06% premium over the 1-Year VWAP of ₱4.13.