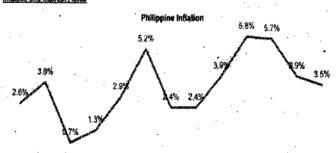

es of our valuation smallysis, we have considered the 30-day, 60-day, 60-day, 6-month, and 1-year volume weighted average price ("WWAP") of HP1 as of the Last Pradicable Date.

1.1.4. Historical Book Value analysis

We have computed the book value of the HPI as the sum of total common equily and non-controlling interest of the company using audited financial statements as of 31 December 2022 and unaudited financial sistements as of 31 March 2023.

Valuation of HPI 2

Despite healthy growing production capacity, due to the strong growth in market demand, the volume of imported Type 1, Type 1P and Type 1T Cement has surged event during the 2019 to 2021 genes when safeguard tariffs were put in place by the Department of Trade and Industry ("DTP").



Sources: Terriff Commission, BOC-EIEDs





2013 2014 2015 2016 2017 2018 2019 2020 2021 2022 2023E 2024F 2025F

Sources: Retail Price Survey of Commodifies for the Generation of Consumer Price Index, Philippine Statistics

After years of low inflation, Consumer Price Index ("CPT") has climbed in the Philippines to a high of 5.8% in 2022 on top of rising fuel and commodity prices as well as food supply shortages in the country. In response to rising inflationary pressures, the BSP raised its policy rate nine times between March 2022 and March 2023 bring up policy rates from a low of 2.0% to 6.25%. At the linie of the writing of this report, inflation has shown signs of slowing down but not yet reducing to the point that the BSP has elected to keep its policy rate hanged since March 2023.

Interest rates have followed a similar upw